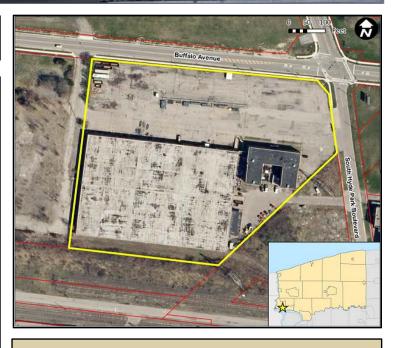

## **G & A WAREHOUSE SITE**

Address 3193 Buffalo Avenue

City of Niagara Falls, NY

**SBL#** 159.16 – 2 -6

Site Size 7.39 Acres

**Buildings** 142,500 sq. ft.

**Zoning** I-2 – Industrial

Current Use Vacant

Adjacent Uses Heavy Industrial / Open Space

**Owner** G & A Warehouse, LLC

**Highway Access** 1.5 miles to Interstate-190

Railroad Access Yes

**Utilities** Electric – 115kV & 13.2kV, Gas – 275 MCFH

Water 24" line @ 90 psi, Sewer - 12" line