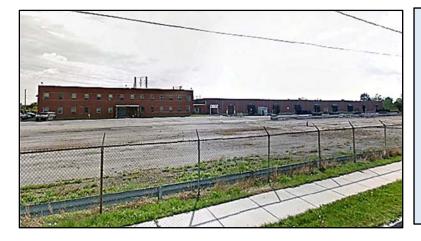

## **G & A WAREHOUSE SITE**

Address 3193 Buffalo Avenue

City of Niagara Falls, NY

**SBL#** 159.16 – 2 -6

Site Size 7.39 Acres

**Buildings** 142,500 sq. ft.

**Zoning** I-2 – Industrial

Current Use Vacant

Adjacent Uses Heavy Industrial / Open Space

**Owner** G & A Warehouse, LLC

**Highway Access** 1.5 miles to Interstate-190

Railroad Access Yes

**Utilities** Electric – 115kV & 13.2kV, Gas – 275 MCFH

Water 24" line @ 90 psi, Sewer - 12" line