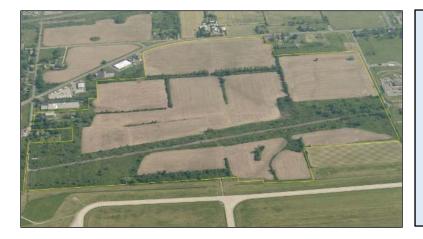

## NIAGARA AIRPORT COMMERCIAL PARK

Address Packard Road & Haseley Road

Town of Niagara, NY

**SBL#** 146.06-1-1 (5 total parcels)

Site Size 219.75 Acres

**Buildings** None

**Zoning** HI – Heavy Industrial

Current Use Agricultural

Adjacent Uses Light Industrial / Airport / Open Space

Owner Harold & Gordon Smith

**Highway Access** 1.3 miles to Interstate-190

Railroad Access N/A

**Utilities** Electric - 115kV & 34kV, Gas - 12" line

Water 10" line @ 70 psi, Sewer - 18" line