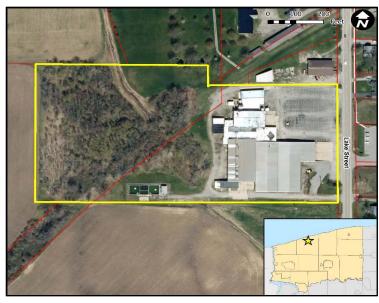

## PFEIFFER FOOD PROCESSING SITE

Address 683 Lake Street

Village of Wilson, NY

**SBL#** 23.17 – 1 - 6 (2 parcels)

Site Size 12.99 Acres

**Buildings** 86,000 sq. ft.

**Zoning** I–Industrial

Current Use Vacant

Adjacent Uses Agricultural

Owner Lawta Properties, LLC

**Highway Access** 6.5 miles to NYS Route 104

Railroad Access N/A

**Utilities** Electric – 4.8kV, Gas – 29.9 & 95.9 MCFH

Water 6" line @ 50 psi, Sewer - 12" access