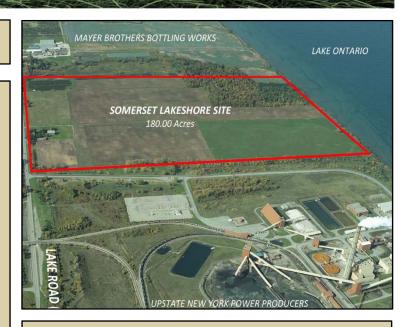

## **SOMERSET LAKESHORE SITE**

Address 7725 Lake Road

Somerset, NY

**SBL#** 7.00-3-28

Site Size 179 Acres

**Buildings** None

**Zoning** PUD – Planned Unit Development

Current Use Agricultural

Adjacent Uses Agricultural Processing, Electrical Production

Owner Terroir Development LLC

Highway Access Interstate Access via NYS Rtes. 18, 78 & 63

Railroad Access Yes

**Utilities** Electric – 4.8 kV, Gas – NYSEG