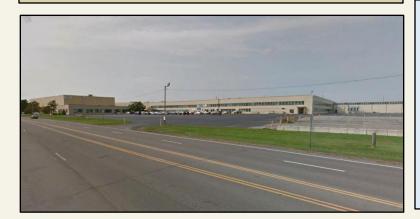

### **WHEATFIELD BUSINESS PARK**

| Address                | 2221 Niagara Falls Blvd.<br>Town of Wheatfield, NY                                                                              |
|------------------------|---------------------------------------------------------------------------------------------------------------------------------|
| SBL#                   | 146.00-1-10.2                                                                                                                   |
| Site Size              | 93.08 Acres                                                                                                                     |
| Buildings              | Yes                                                                                                                             |
| Zoning                 | I – Industrial                                                                                                                  |
| <b>Current Use</b>     | Various Industrial                                                                                                              |
| Adjacent Uses          | Light Industrial / Airport / Commercial                                                                                         |
| Owner                  | Wheatfield Business Park, LLC                                                                                                   |
| Highway Access         | 3.2 miles to Interstate-190                                                                                                     |
| <b>Railroad Access</b> | No                                                                                                                              |
| Utilities              | Electric, Gas – 219.6 MCFH, Water – 8" line<br>@ 62 psi, Sewer – 42" line on Niagara Falls<br>Blvd. and 36" line on Walmore Rd. |