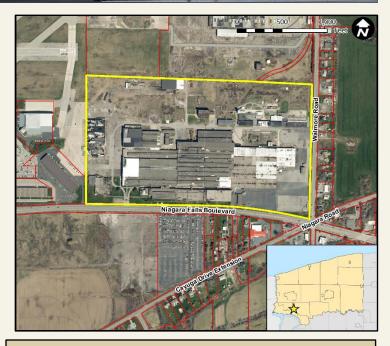

### **WHEATFIELD BUSINESS PARK**

| Address                | 2221 Niagara Falls Blvd.<br>Town of Wheatfield, NY                                                                              |
|------------------------|---------------------------------------------------------------------------------------------------------------------------------|
| SBL#                   | 146.00-1-10.2                                                                                                                   |
| Site Size              | 93.08 Acres                                                                                                                     |
| Buildings              | Yes                                                                                                                             |
| Zoning                 | I – Industrial                                                                                                                  |
| <b>Current Use</b>     | Various Industrial                                                                                                              |
| Adjacent Uses          | Light Industrial / Airport / Commercial                                                                                         |
| Owner                  | Wheatfield Business Park, LLC                                                                                                   |
| Highway Access         | 3.2 miles to Interstate-190                                                                                                     |
| <b>Railroad Access</b> | No                                                                                                                              |
| Utilities              | Electric, Gas – 219.6 MCFH, Water – 8" line<br>@ 62 psi, Sewer – 42" line on Niagara Falls<br>Blvd. and 36" line on Walmore Rd. |