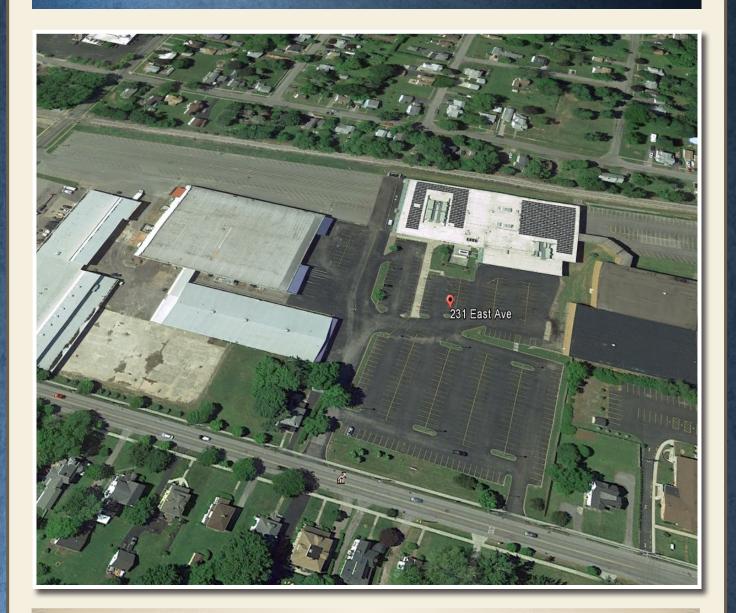

# 130,000 SQUARE FOOT BUILDING 231 EAST AVENUE Albion, N.Y. 14411

**MOVE-IN READY PLUG-N-PLAY CALL CENTER** 

## 231 EAST AVENUE Albion, N.Y. 14411

# FEATURES

Move-In Ready Plug -N- Play Call Center Designed and Constructed for Financial Services Great location on East Avenue in Albion Centrally located in the county