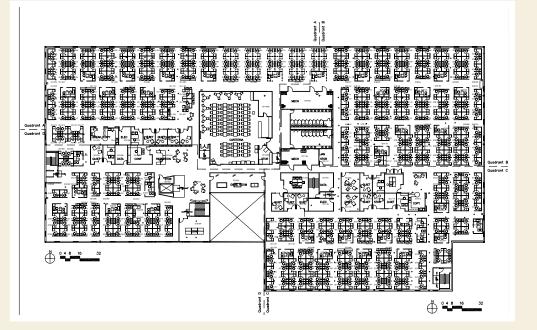

## **Second Floor Plan**

#### SECOND FLOOR

Cafeteria 120' Seating Capacity 580 Seat Cubicle area 16' Game Room Data Rooms Electrical Closets Storage Quiet Rooms