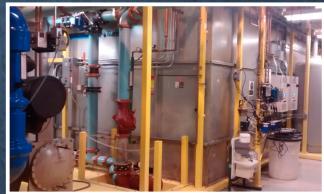

Work Stations

Training Room

Copy Mail Room

Boiler

## **Cooling Tower**

#### **FEATURES**

- 65,000 to 130,000 sq.ft. available for lease
- Two (2) Floors
- 900 Car Parking
- Generator 15,000 KW 3512 Caterpiller with 4,000 Gallon Drain Tank
- TM Montante Solor Panels
- Two 250 ton Trane Helical Rotary Liquid Chillers
- Two 250 Ton Marley Cooling Towers
- Two 1.5 Million BTU Lochinvar Boilers with proposed additional three Lochinvar FTX850-N Condensing Boilers to be installed this summer.
- 199,000 BTU A O Smith Domestic Hot Water Tank
- Two Chilled Water Loop Pumps
- Two Water Loop Pumps that feed sixteen air handlers (115 VAV's and 44 TU's)