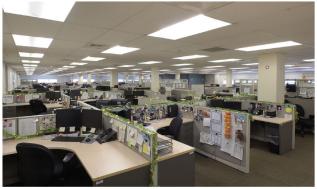

Work Stations

Training Room

Copy Mail Room

Boiler

### ADDITIONAL FEATURES

- 900 Plug -N- Play Work Stations included in sale
- Full Service Cafeteria
- Well Trained Work Force
- (NYS Labor Dept stats available upon request)
- Redundant Fiber Feed from east to west into MDF Room MDS Services into 4 Quadrants in the building with CAT 6 Wiring to each work station. MDF has 150 K.Y.A. UPS that feeds entire MDF Room