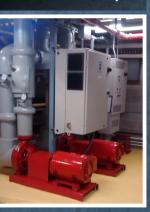

### Hot Water Pumps

-

Chiller

#### **FEATURES**

- 65,000 to 130,000 sq.ft. available for lease
- Two (2) Floors
- 900 Car Parking
- Generator 15,000 KW 3512 Caterpiller with 4,000 Gallon Drain Tank
- TM Montante Solor Panels
- Two 250 ton Trane Helical Rotary Liquid Chillers
- Two 250 Ton Marley Cooling Towers
- Two 1.5 Million BTU Lochinvar Boilers with proposed additional three Lochinvar FTX850-N Condensing Boilers to be installed this summer.
- 199,000 BTU A O Smith Domestic Hot Water Tank
- Two Chilled Water Loop Pumps
- Two Water Loop Pumps that feed sixteen air handlers (115 VAV's and 44 TU's)