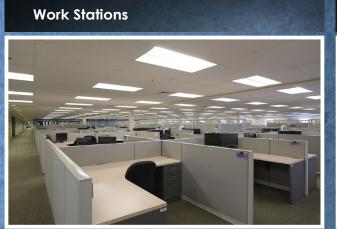

Work Stations

Training Room

Copy Mail Room

Boiler

### ADDITIONAL FEATURES

- 900 Plug -N- Play Work Stations included in sale
- Full Service Cafeteria
- Well Trained Work Force
- (NYS Labor Dept stats available upon request)
- Redundant Fiber Feed from east to west into MDF Room MDS Services into 4 Quadrants in the building with CAT 6 Wiring to each work station. MDF has 150 K.Y.A. UPS that feeds entire MDF Room