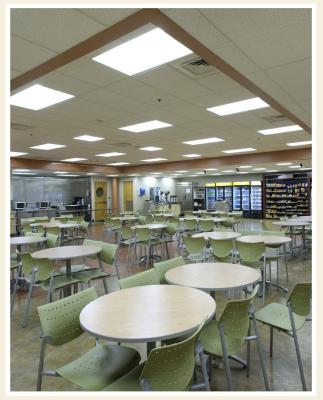

### ADDITIONAL FEATURES

- 900 Plug -N- Play Work Stations included in sale
- Full Service Cafeteria
- Well Trained Work Force
- (NYS Labor Dept stats available upon request)
- Redundant Fiber Feed from east to west into MDF Room MDS Services into 4 Quadrants in the building with CAT 6 Wiring to each work station. MDF has 150 K.Y.A. UPS that feeds entire MDF Room

#### SECOND FLOOR

Cafeteria 120' Seating Capacity 580 Seat Cubicle area 16' Game Room Data Rooms Electrical Closets Storage Quiet Rooms