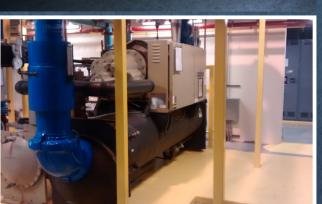

### Hot Water Pumps

-

Chiller

#### **FEATURES**

- 65,000 to 130,000 sq.ft. available for lease
- Two (2) Floors
- 900 Car Parking
- Generator 15,000 KW 3512 Caterpiller with 4,000 Gallon Drain Tank
- TM Montante Solor Panels
- Two 250 ton Trane Helical Rotary Liquid Chillers
- Two 250 Ton Marley Cooling Towers
- Two 1.5 Million BTU Lochinvar Boilers with proposed additional three Lochinvar FTX850-N Condensing Boilers to be installed this summer.
- 199,000 BTU A O Smith Domestic Hot Water Tank
- Two Chilled Water Loop Pumps
- Two Water Loop Pumps that feed sixteen air handlers (115 VAV's and 44 TU's)