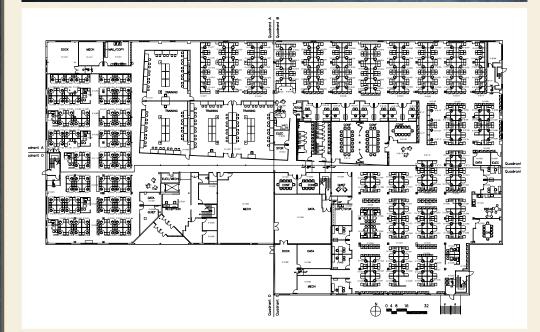

# First Floor Plan

#### FIRST FLOOR

293 Banker Cubes 19 Offices 14 Manager Cubicles 4 Training Rooms 3 Conference Rooms 1 Loading Dock 1 Mail Room