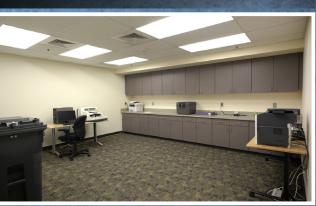

- Two 250 ton Trane Helical Rotary Liquid Chillers
- Two 250 Ton Marley Cooling Towers
- Two 1.5 Million BTU Lochinvar Boilers with proposed additional three Lochinvar FTX850-N Condensing Boilers to be installed this summer.
- 199,000 BTU A O Smith Domestic Hot Water Tank
- Two Chilled Water Loop Pumps
- Two Water Loop Pumps that feed sixteen air handlers (115 VAV's and 44 TU's)

### ADDITIONAL FEATURES

- 900 Plug -N- Play Work Stations included in sale
- Full Service Cafeteria
- Well Trained Work Force
- (NYS Labor Dept stats available upon request)
- Redundant Fiber Feed from east to west into MDF Room MDS Services into 4 Quadrants in the building with CAT 6 Wiring to each work station. MDF has 150 K.Y.A. UPS that feeds entire MDF Room



Work Stations

Training Room



Copy Mail Room



Boiler

### Hot Water Pumps



-





Chiller





## **Cooling Tower**



# First Floor Plan



#### FIRST FLOOR

293 Banker Cubes 19 Offices 14 Manager Cubicles 4 Training Rooms 3 Conference Rooms 1 Loading Dock 1 Mail Room

## **Second Floor Plan**



#### SECOND FLOOR

Cafeteria 120' Seating Capacity 580 Seat Cubicle area 16' Game Room Data Rooms Electrical Closets Storage Quiet Rooms

#### LEASEBACK INFORMATION AVAILABLE UPON REQUEST



CALL, TEXT OR EMAIL: CELL: (716) 830.3325 OFFICE: (716) 856-7107 JDECK@REALTYUSA.COM



BUFFALO COMMERCIAL OFFICE · 344 DELAWARE AVENUE, SUITE 2A · BUFFALO, NY 14202