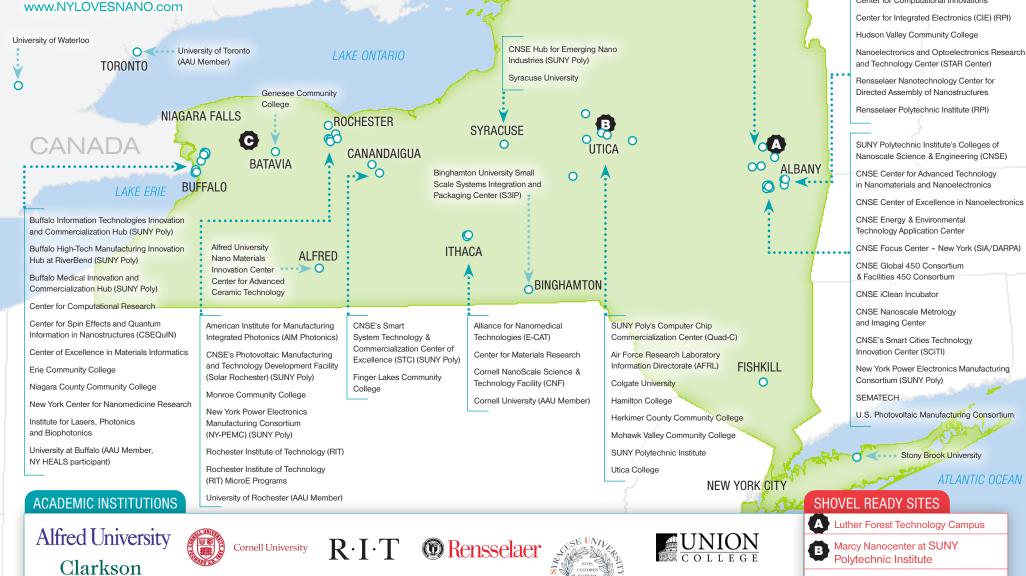

ACADEMIC / R&D Assets

Sponsored by nationalarid

University at Buffalo

The State University of New York

HERE WITH YOU. HERE FOR YOU.

Clarkson University Center for Advanced Materials Processing (CAMP)

POTSDAM

## NEW YORK

ROCHESTER

CNSE Solar Energy Development Center

Schenectady County Community College

Center for Computational Innovations

GE Energy

TEC-SMART

GE Global Research GE Renewable Energy