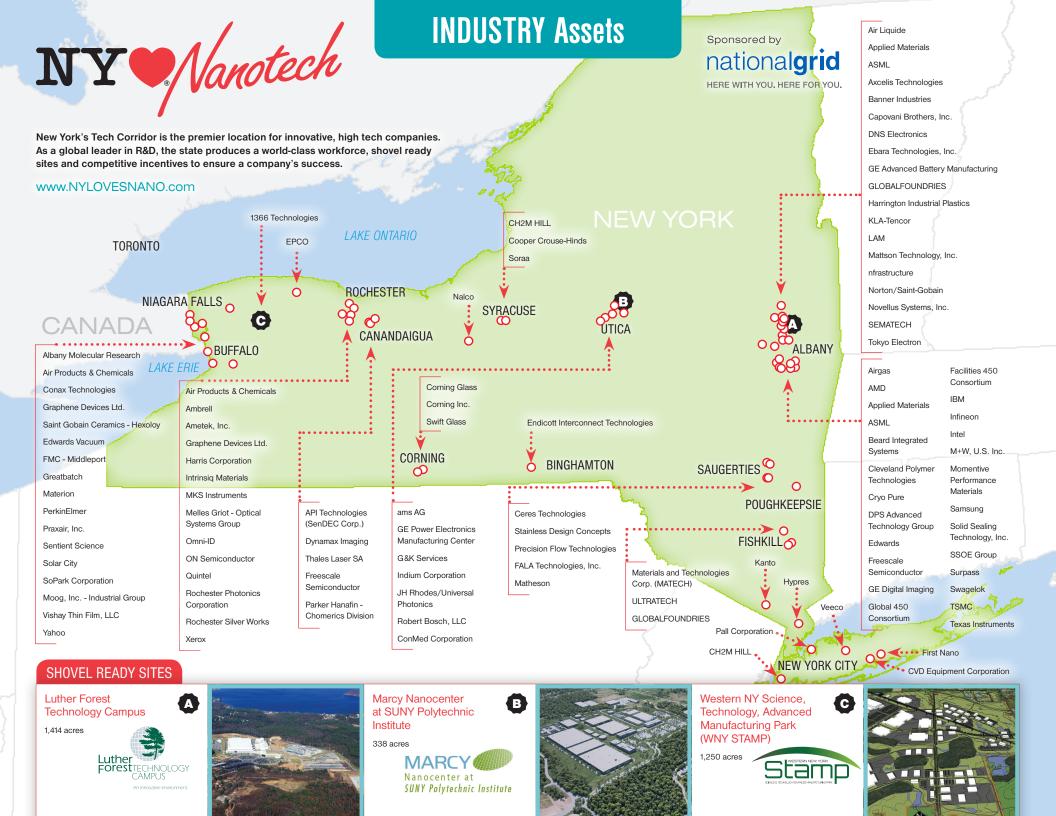

sites and competitive incentives to ensure a company's success.

New York's Tech Corridor is the premier location for innovative, high tech companies.

SUNY POLYTECHNIC INSTITUTE

defy convention

As a global leader in R&D, the state produces a world-class workforce, shovel ready