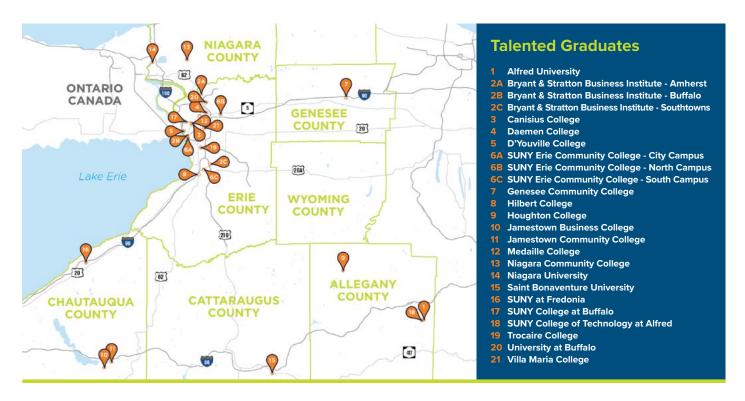

## **Strong Educational Pipeline**

Buffalo Niagara is full of talented, hardworking, and educated people. The region's 21 colleges and universities produce 25,000 graduates annually.