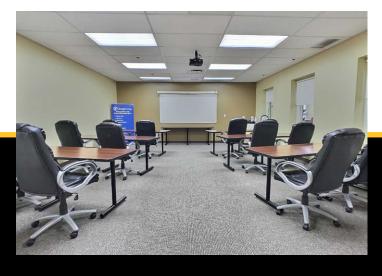

## 777 E. Park Drive, Tonawanda, NY 14150

8,000 sf of open high tech office space within Zenger Group, a national printing and direct mail production facility. Great location, in a Tonawanda business park, close to the NYS I-290 and NYS I-190. Fully furnished with 36 desks, 12 cubes, 2 executive offices, 1 additional office, 2 conference rooms and 1 shared conference room. Currently set up with data/cable lines and AV equipment. Some warehouse space could be made available for storage. Shared receptionist in very secure building. There is a shared wellness center for food, beverages, relaxation and comradery. Move-in condition. Landlord may remodel to suit. Perfect for collaborative office use!