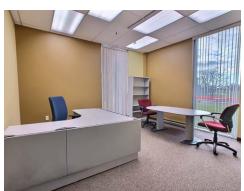

## 777 E. Park Drive, Tonawanda, NY 14150

8,000 sf of open high tech office space within Zenger Group, a national printing and direct mail production facility. Great location, in a Tonawanda business park, close to the NYS I-290 and NYS I-190. Fully furnished with 36 desks, 12 cubes, 2 executive offices, 1 additional office, 2 conference rooms and 1 shared conference room. Currently set up with data/cable lines and AV equipment. Some warehouse space could be made available for storage. Shared receptionist in very secure building. There is a shared wellness center for food, beverages, relaxation and comradery. Move-in condition. Landlord may remodel to suit. Perfect for collaborative office use!