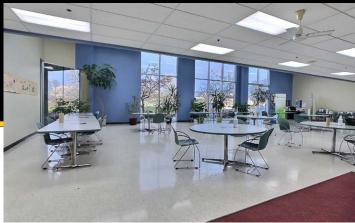

## 777 E. Park Drive, Tonawanda, NY 14150

8,000 sf of open high tech office space within Zenger Group, a national printing and direct mail production facility. Great location, in a Tonawanda business park, close to the NYS I-290 and NYS I-190. Fully furnished with 36 desks, 12 cubes, 2 executive offices, 1 additional office, 2 conference rooms and 1 shared conference room. Currently set up with data/cable lines and AV equipment. Some warehouse space could be made available for storage. Shared receptionist in very secure building. There is a shared wellness center for food, beverages, relaxation and comradery. Move-in condition. Landlord may remodel to suit. Perfect for collaborative office use!