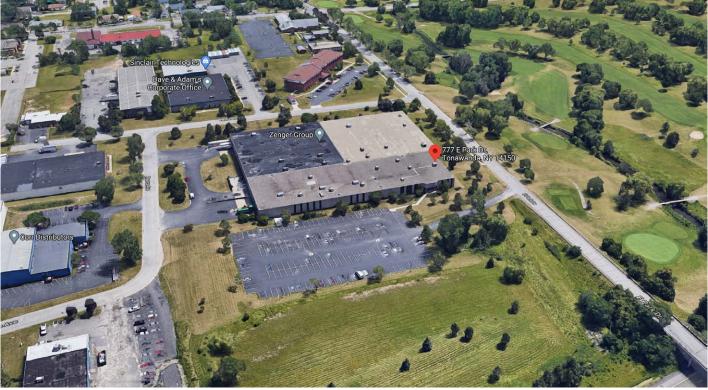

## 777 E. Park Drive, Tonawanda, NY 14150

8,000 sf of open high tech office space within Zenger Group, a national printing and direct mail production facility. Great location, in a Tonawanda business park, close to the NYS I-290 and NYS I-190. Fully furnished with 36 desks, 12 cubes, 2 executive offices, 1 additional office, 2 conference rooms and 1 shared conference room. Currently set up with data/cable lines and AV equipment. Some warehouse space could be made available for storage. Shared receptionist in very secure building. There is a shared wellness center for food, beverages, relaxation and comradery. Move-in condition. Landlord may remodel to suit. Perfect for collaborative office use!

# 777 E. Park Drive, Tonawanda, NY 14150

#### **PROPERTY OVERVIEW**

**Total SF** 126,142 +/- SF

**Leasable SF** 8,000 +/- SF Will Divide

Year Built 1985

Stories 1

Parking 210 Car Parks