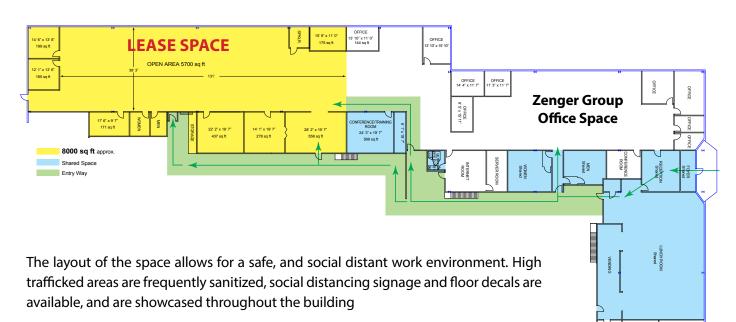

## 777 E. Park Drive, Tonawanda, NY 14150

8,000 sf of open high tech office space within Zenger Group, a national printing and direct mail production facility. Great location, in a Tonawanda business park, close to the NYS I-290 and NYS I-190. Fully furnished with 36 desks, 12 cubes, 2 executive offices, 1 additional office, 2 conference rooms and 1 shared conference room. Currently set up with data/cable lines and AV equipment. Some warehouse space could be made available for storage. Shared receptionist in very secure building. There is a shared wellness center for food, beverages, relaxation and comradery. Move-in condition. Landlord may remodel to suit. Perfect for collaborative office use!