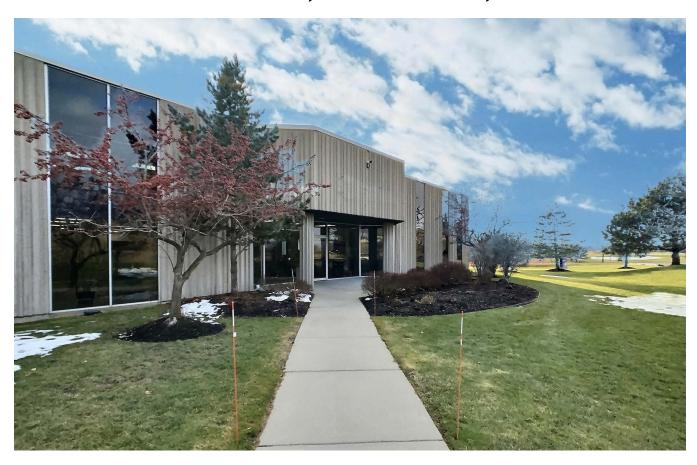

## 777 E. Park Drive, Tonawanda, NY 14150

8,000 sf of open high tech office space within Zenger Group, a national printing and direct mail production facility. Great location, in a Tonawanda business park, close to the NYS I-290 and NYS I-190. Fully furnished with 36 desks, 12 cubes, 2 executive offices, 1 additional office, 2 conference rooms and 1 shared conference room. Currently set up with data/cable lines and AV equipment. Some warehouse space could be made available for storage. Shared receptionist in very secure building. There is a shared wellness center for food, beverages, relaxation and comradery. Move-in condition. Landlord may remodel to suit. Perfect for collaborative office use!