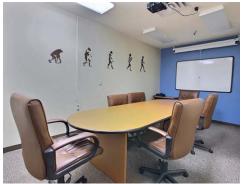

## 777 E. Park Drive, Tonawanda, NY 14150

8,000 sf of open high tech office space within Zenger Group, a national printing and direct mail production facility. Great location, in a Tonawanda business park, close to the NYS I-290 and NYS I-190. Fully furnished with 36 desks, 12 cubes, 2 executive offices, 1 additional office, 2 conference rooms and 1 shared conference room. Currently set up with data/cable lines and AV equipment. Some warehouse space could be made available for storage. Shared receptionist in very secure building. There is a shared wellness center for food, beverages, relaxation and comradery. Move-in condition. Landlord may remodel to suit. Perfect for collaborative office use!