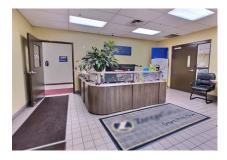

## 777 E. Park Drive, Tonawanda, NY 14150

8,000 sf of open high tech office space within Zenger Group, a national printing and direct mail production facility. Great location, in a Tonawanda business park, close to the NYS I-290 and NYS I-190. Fully furnished with 36 desks, 12 cubes, 2 executive offices, 1 additional office, 2 conference rooms and 1 shared conference room. Currently set up with data/cable lines and AV equipment. Some warehouse space could be made available for storage. Shared receptionist in very secure building. There is a shared wellness center for food, beverages, relaxation and comradery. Move-in condition. Landlord may remodel to suit. Perfect for collaborative office use!