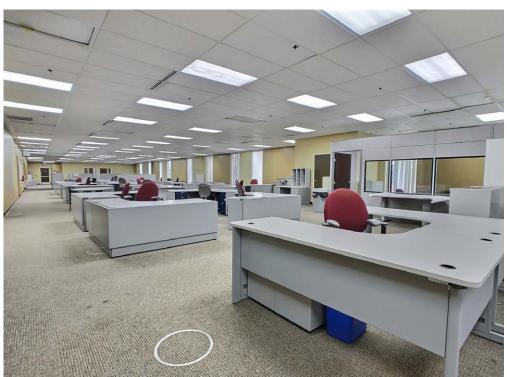

## 777 E. Park Drive, Tonawanda, NY 14150

8,000 sf of open high tech office space within Zenger Group, a national printing and direct mail production facility. Great location, in a Tonawanda business park, close to the NYS I-290 and NYS I-190. Fully furnished with 36 desks, 12 cubes, 2 executive offices, 1 additional office, 2 conference rooms and 1 shared conference room. Currently set up with data/cable lines and AV equipment. Some warehouse space could be made available for storage. Shared receptionist in very secure building. There is a shared wellness center for food, beverages, relaxation and comradery. Move-in condition. Landlord may remodel to suit. Perfect for collaborative office use!