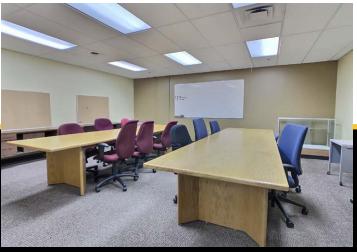

## 777 E. Park Drive, Tonawanda, NY 14150

8,000 sf of open high tech office space within Zenger Group, a national printing and direct mail production facility. Great location, in a Tonawanda business park, close to the NYS I-290 and NYS I-190. Fully furnished with 36 desks, 12 cubes, 2 executive offices, 1 additional office, 2 conference rooms and 1 shared conference room. Currently set up with data/cable lines and AV equipment. Some warehouse space could be made available for storage. Shared receptionist in very secure building. There is a shared wellness center for food, beverages, relaxation and comradery. Move-in condition. Landlord may remodel to suit. Perfect for collaborative office use!