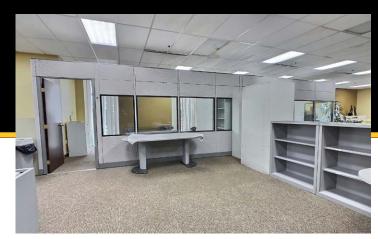

## 777 E. Park Drive, Tonawanda, NY 14150

8,000 sf of open high tech office space within Zenger Group, a national printing and direct mail production facility. Great location, in a Tonawanda business park, close to the NYS I-290 and NYS I-190. Fully furnished with 36 desks, 12 cubes, 2 executive offices, 1 additional office, 2 conference rooms and 1 shared conference room. Currently set up with data/cable lines and AV equipment. Some warehouse space could be made available for storage. Shared receptionist in very secure building. There is a shared wellness center for food, beverages, relaxation and comradery. Move-in condition. Landlord may remodel to suit. Perfect for collaborative office use!