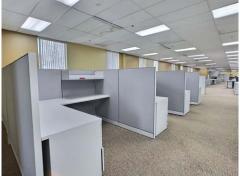

## 777 E. Park Drive, Tonawanda, NY 14150

8,000 sf of open high tech office space within Zenger Group, a national printing and direct mail production facility. Great location, in a Tonawanda business park, close to the NYS I-290 and NYS I-190. Fully furnished with 36 desks, 12 cubes, 2 executive offices, 1 additional office, 2 conference rooms and 1 shared conference room. Currently set up with data/cable lines and AV equipment. Some warehouse space could be made available for storage. Shared receptionist in very secure building. There is a shared wellness center for food, beverages, relaxation and comradery. Move-in condition. Landlord may remodel to suit. Perfect for collaborative office use!