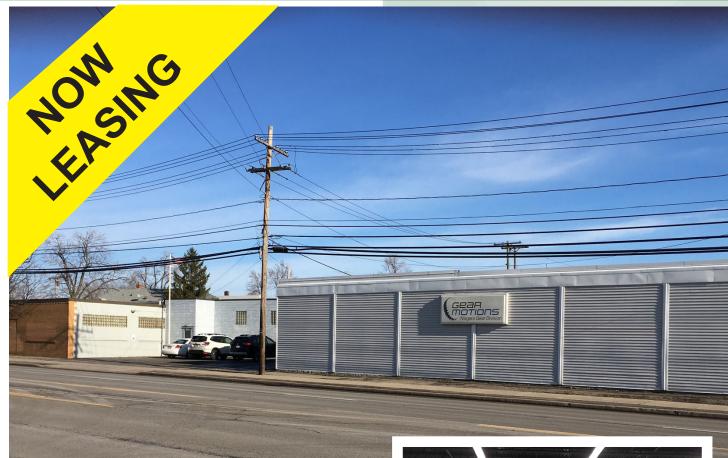

# FOR LEASE

### Industrial Building 955-941 Military Road, Tonawanda, NY 14217

## PROPERTY HIGHLIGHTS

- 28,500 SF Manufacturing Facility for Lease
- Can be Divided
- Block Construction
- 480 V/ 800 AMP Service
- EC02-T8 Fluorescent Lighting
- Climate Controlled Throughout
- 4 Overhead Doors at Grade
- Sprinklers
- Rubber Roof
- 30 Parking Spaces
- Updated Lockers, Restrooms, Offices and Cafeteria
- Lease Rate \$5 per SF/Yr.