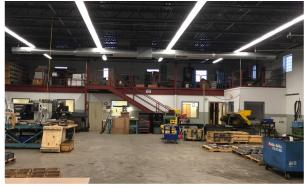

## PROPERTY HIGHLIGHTS

- 28,500 SF Manufacturing Facility for Lease
- Can be Divided
- Block Construction
- 480 V/ 800 AMP Service
- EC02-T8 Fluorescent Lighting
- Climate Controlled Throughout
- 4 Overhead Doors at Grade
- Sprinklers
- Rubber Roof
- 30 Parking Spaces
- Updated Lockers, Restrooms, Offices and Cafeteria
- Lease Rate \$5 per SF/Yr.