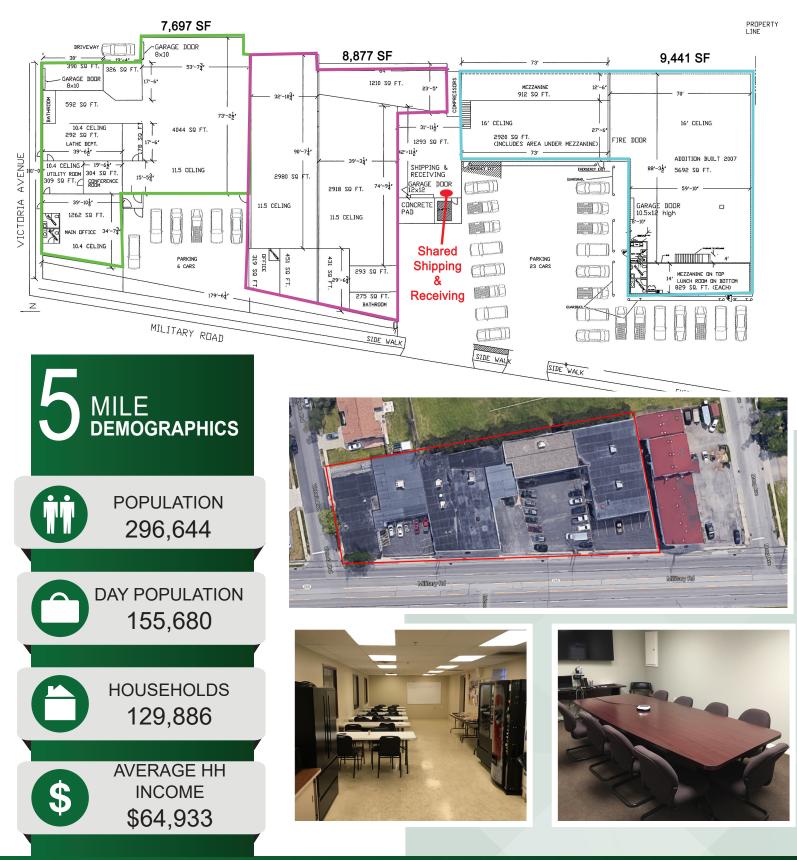

## PROPERTY HIGHLIGHTS

- 28,500 SF Manufacturing Facility for Lease
- Can be Divided
- Block Construction
- 480 V/ 800 AMP Service
- EC02-T8 Fluorescent Lighting
- Climate Controlled Throughout
- 4 Overhead Doors at Grade
- Sprinklers
- Rubber Roof
- 30 Parking Spaces
- Updated Lockers, Restrooms, Offices and Cafeteria
- Lease Rate \$5 per SF/Yr.