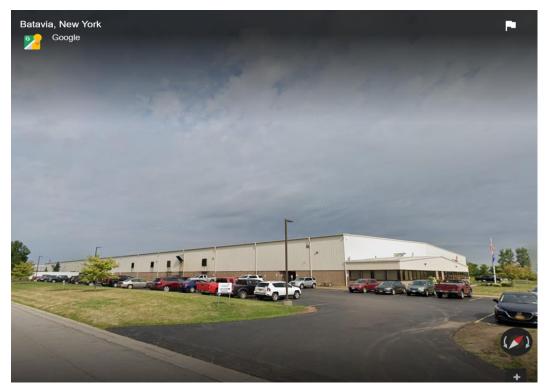

## Exceptional Advanced Manufacturing Facility

4320 Federal Drive Batavia, NY 14020

At Batavia exit 48 NY State Thruway I90

centered between Buffalo and Rochester, NY with

2.3 million population density

PLEASE CONTACT: GENESEE COUNTY ECONOMIC DEVELOPMENT CENTER