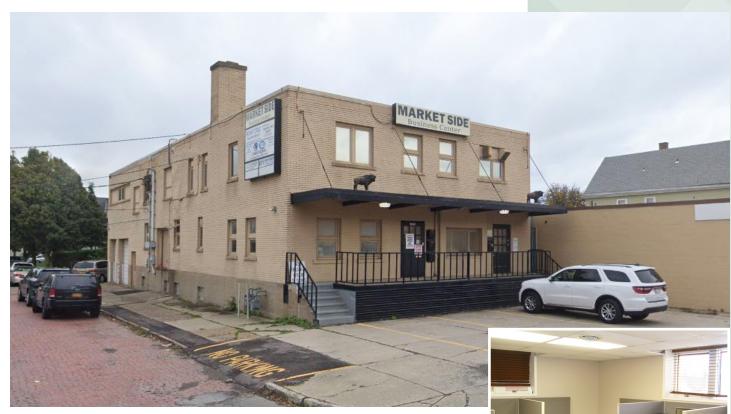

## **Commercial Building**

1395 Clinton Street, Buffalo, NY 14206

## <u>PROPERTY</u> HIGHLIGHTS

FOR SALE

- Solid brick building, approximately 10,400 Sq. Ft.
- · Located in the Clinton Bailey market area
- Three floors- includes office, production area, warehouse area & retail
- Two overhead doors and former dock on the front of the building
- Central location. Minutes from Downtown Buffalo, Access to I-90
- 5 parking spaces and on-street parking
- 4 newer gas forced air furnaces
- Current Certificate of Occupancy
- Power- 3 phase; 120/208 volts
- All new electric and LED lighting system
- Newer hot water tanks
- · Property is perfect for an owner user or multiple tenants
- Perfect for Brewery, Warehouse, Distribution or Office
- · Good potential income for investors