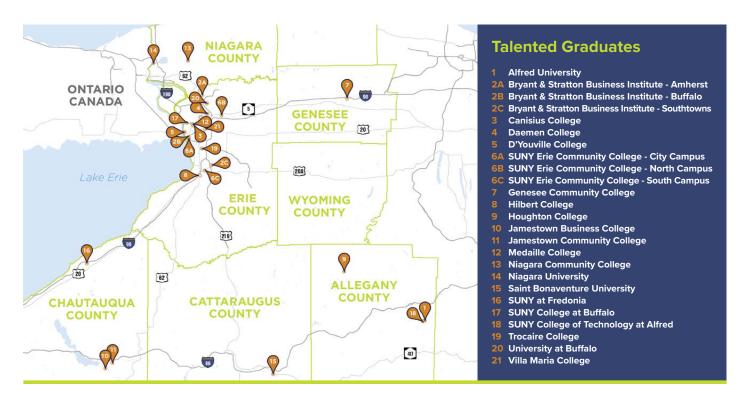

#### **Strong Educational Pipeline**

Buffalo Niagara is full of talented, hardworking, and educated people. The region's 21 colleges and universities produce 25,000 graduates annually.