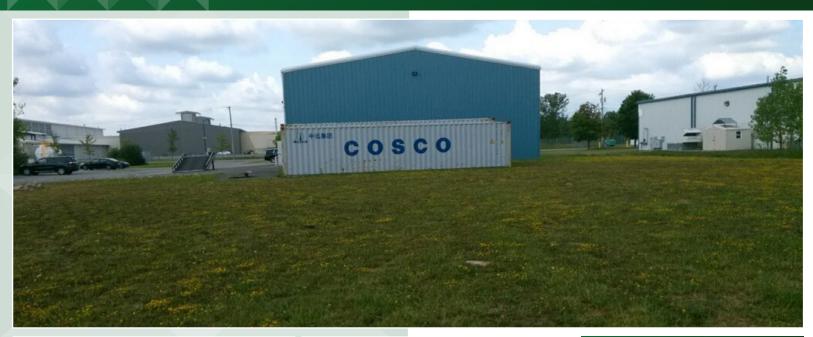

## **8,250 Sq. Ft. Modern Industrial Building** 4907 IDA Park Drive, Lockport, NY 14094

#### **PROPERTY HIGHLIGHTS**

- Modern industrial building and office located in the Lockport Industrial Park across from the new Yahoo facility
- Built in 1998, Expanded in 2019
- 7,200 SF warehouse; 1,050 SF office
- 2.1 acres
- 400 AMP, 480/3 phase electrical service
- · Three grade doors
- · Mezzanine area
- 20' 23' ceiling height
- · Industrial zoning
- · Sprinklers (wet) and security system
- Property Video