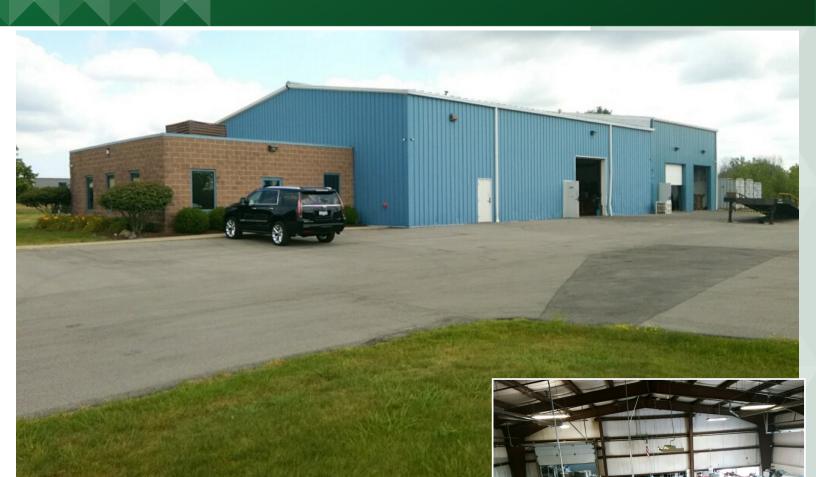

## **8,250 Sq. Ft. Modern Industrial Building** 4907 IDA Park Drive, Lockport, NY 14094

#### **PROPERTY HIGHLIGHTS**

- Modern industrial building and office located in the Lockport Industrial Park across from the new Yahoo facility
- Built in 1998, Expanded in 2019
- 7,200 SF warehouse; 1,050 SF office
- 2.1 acres
- 400 AMP, 480/3 phase electrical service
- · Three grade doors
- · Mezzanine area
- 20' 23' ceiling height
- · Industrial zoning
- · Sprinklers (wet) and security system
- Property Video