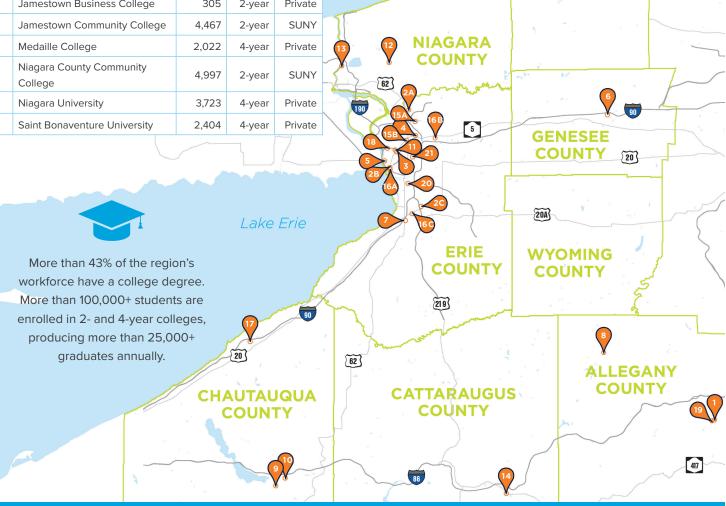

## **Buffalo Niagara** | **Higher Education**

| 21 COLLEGES AND UNIVERSITIES |                                     |       |        |         |  |  |
|------------------------------|-------------------------------------|-------|--------|---------|--|--|
| KEY                          | SCHOOL                              |       | TYPE   |         |  |  |
| 1                            | Alfred University                   | 2,382 | 4-year | Private |  |  |
| 2A-C                         | Bryant & Stratton                   | 1,038 | 2-year | Private |  |  |
| 3                            | Canisius College                    | 3,102 | 4-year | Private |  |  |
| 4                            | Daemen College                      | 2,603 | 4-year | Private |  |  |
| 5                            | D'Youville College                  | 3,048 | 4-year | Private |  |  |
| 6                            | Genesee Community College           | 5,285 | 2-year | SUNY    |  |  |
| 7                            | Hilbert College                     | 766   | 4-year | Private |  |  |
| 8                            | Houghton College                    | 969   | 4-year | Private |  |  |
| 9                            | Jamestown Business College          | 305   | 2-year | Private |  |  |
| 10                           | Jamestown Community College         | 4,467 | 2-year | SUNY    |  |  |
| 11                           | Medaille College                    | 2,022 | 4-year | Private |  |  |
| 12                           | Niagara County Community<br>College | 4,997 | 2-year | SUNY    |  |  |
| 13                           | Niagara University                  | 3,723 | 4-year | Private |  |  |
| 14                           | Saint Bonaventure University        | 2,404 | 4-year | Private |  |  |

| 15<br>A-B | SUNY at Buffalo (UB)                 | 31,923 | 4-year | SUNY    |
|-----------|--------------------------------------|--------|--------|---------|
| 16<br>A-C | SUNY Erie Community College          | 10,529 | 2-year | SUNY    |
| 17        | SUNY at Fredonia                     | 4,446  | 4-year | SUNY    |
| 18        | SUNY College at Buffalo              | 8,658  | 4-year | SUNY    |
| 19        | SUNY College of Technology at Alfred | 3,780  | 4-year | SUNY    |
| 20        | Trocaire College                     | 1,322  | 2-year | Private |
| 21        | Villa Maria College Buffalo          | 520    | 4-year | Private |

Source: US Department of Education, National Center for Education Statistics (2019 Enrollment)

INVEST NIAGARA

257 WEST GENESEE STREET, SUITE 600 BUFFALO, NEW YORK 14202 1.800.916.9073 **BUFFALONIAGARA.ORG**