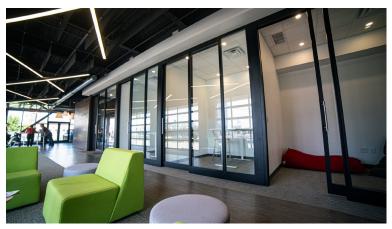

## **ADDITIONAL PHOTOS**

## **PROPERTY HIGHLIGHTS**

- 8,384 sq ft new build-out, contemporary loft finishes throughout
- On Buffalo River, directly across from RiverWorks
- First floor, unobstructed views with patio, roll-up doors, dock and kayak launch!
- 22 private glass fronted offices
- Large open floor plan for cubicles, flexible workspaces, and team areas
- Three conference rooms, kitchenette, and photo studio area
- · On site parking included
- Contents are negotiable conference tables, chairs, desks, cubicles, TV's and more
- Ideal space for creative, tech, legal... or any office user looking for a unique environment