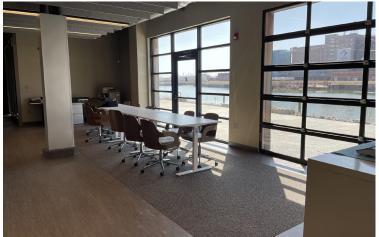

## **ADDITIONAL PHOTOS**

## **PROPERTY HIGHLIGHTS**

- 8,384 sq ft new build-out, contemporary loft finishes throughout
- On Buffalo River, directly across from RiverWorks
- First floor, unobstructed views with patio, roll-up doors, dock and kayak launch!
- 22 private glass fronted offices
- Large open floor plan for cubicles, flexible workspaces, and team areas
- Three conference rooms, kitchenette, and photo studio area
- · On site parking included
- Contents are negotiable conference tables, chairs, desks, cubicles, TV's and more
- Ideal space for creative, tech, legal... or any office user looking for a unique environment