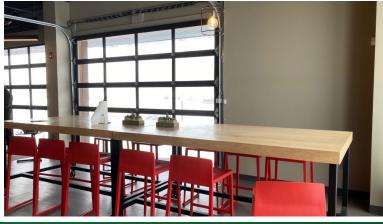

## **ADDITIONAL PHOTOS**

## **PROPERTY HIGHLIGHTS**

- 8,384 sq ft new build-out, contemporary loft finishes throughout
- On Buffalo River, directly across from RiverWorks
- First floor, unobstructed views with patio, roll-up doors, dock and kayak launch!
- 22 private glass fronted offices
- Large open floor plan for cubicles, flexible workspaces, and team areas
- Three conference rooms, kitchenette, and photo studio area
- · On site parking included
- Contents are negotiable conference tables, chairs, desks, cubicles, TV's and more
- Ideal space for creative, tech, legal... or any office user looking for a unique environment