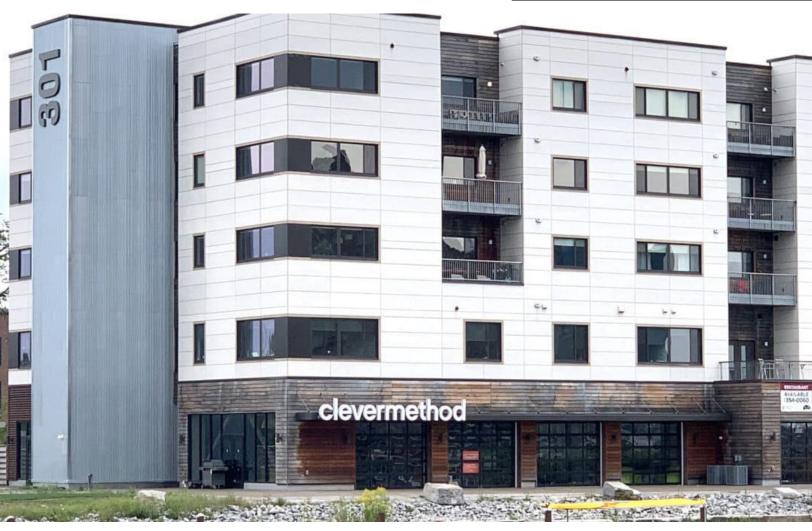

# Waterfront Offices at 301 Ohio Street Coolest Space in Buffalo, NY!

#### **FOR LEASE:**

#### Waterfront Offices at 301 Ohio Street

## **PROPERTY HIGHLIGHTS**

- 8,384 sq ft new build-out, contemporary loft finishes throughout
- On Buffalo River, directly across from RiverWorks
- First floor, unobstructed views with patio, roll-up doors, dock and kayak launch!
- 22 private glass fronted offices
- Large open floor plan for cubicles, flexible workspaces, and team areas
- Three conference rooms, kitchenette, and photo studio area
- · On site parking included
- Contents are negotiable conference tables, chairs, desks, cubicles, TV's and more
- Ideal space for creative, tech, legal... or any office user looking for a unique environment

#### **FOR LEASE:**

Waterfront Offices at 301 Ohio Street