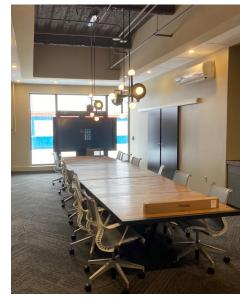

## **ADDITIONAL PHOTOS**

## **PROPERTY HIGHLIGHTS**

- 8,384 sq ft new build-out, contemporary loft finishes throughout
- On Buffalo River, directly across from RiverWorks
- First floor, unobstructed views with patio, roll-up doors, dock and kayak launch!
- 22 private glass fronted offices
- Large open floor plan for cubicles, flexible workspaces, and team areas
- Three conference rooms, kitchenette, and photo studio area
- · On site parking included
- Contents are negotiable conference tables, chairs, desks, cubicles, TV's and more
- Ideal space for creative, tech, legal... or any office user looking for a unique environment