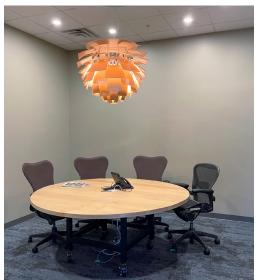

## **ADDITIONAL PHOTOS**

## **PROPERTY HIGHLIGHTS**

- 8,384 sq ft new build-out, contemporary loft finishes throughout
- On Buffalo River, directly across from RiverWorks
- First floor, unobstructed views with patio, roll-up doors, dock and kayak launch!
- 22 private glass fronted offices
- Large open floor plan for cubicles, flexible workspaces, and team areas
- Three conference rooms, kitchenette, and photo studio area
- · On site parking included
- Contents are negotiable conference tables, chairs, desks, cubicles, TV's and more
- Ideal space for creative, tech, legal... or any office user looking for a unique environment