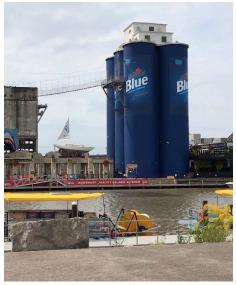

## **PROPERTY HIGHLIGHTS**

- 8,384 sq ft new build-out, contemporary loft finishes throughout
- On Buffalo River, directly across from RiverWorks
- First floor, unobstructed views with patio, roll-up doors, dock and kayak launch!
- 22 private glass fronted offices
- Large open floor plan for cubicles, flexible workspaces, and team areas
- Three conference rooms, kitchenette, and photo studio area
- · On site parking included
- Contents are negotiable conference tables, chairs, desks, cubicles, TV's and more
- Ideal space for creative, tech, legal... or any office user looking for a unique environment