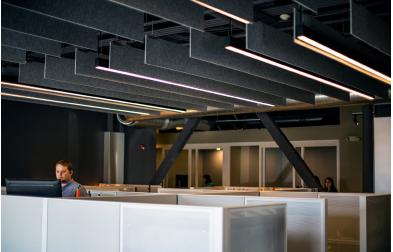

## **ADDITIONAL PHOTOS**

## **PROPERTY HIGHLIGHTS**

- 8,384 sq ft new build-out, contemporary loft finishes throughout
- On Buffalo River, directly across from RiverWorks
- First floor, unobstructed views with patio, roll-up doors, dock and kayak launch!
- 22 private glass fronted offices
- Large open floor plan for cubicles, flexible workspaces, and team areas
- Three conference rooms, kitchenette, and photo studio area
- · On site parking included
- Contents are negotiable conference tables, chairs, desks, cubicles, TV's and more
- Ideal space for creative, tech, legal... or any office user looking for a unique environment