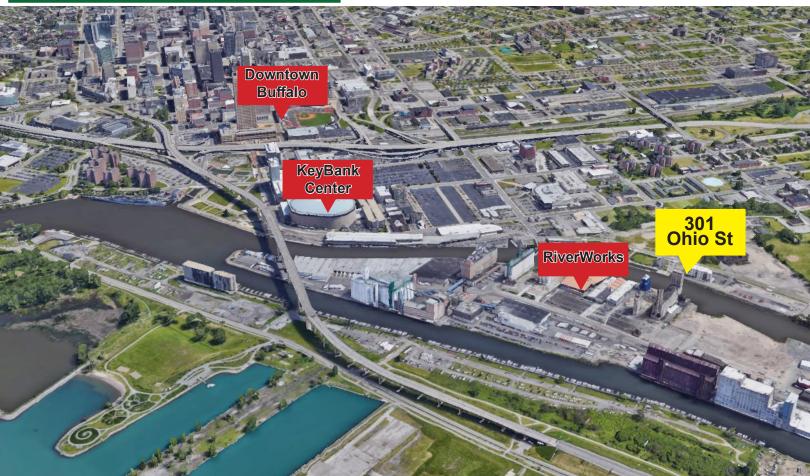

across from RiverWorks
- First floor, unobstructed views with patio, roll-up doors, dock and kayak launch!
- 22 private glass fronted offices
- Large open floor plan for cubicles, flexible workspaces, and team areas
- Three conference rooms, kitchenette, and photo studio area
- · On site parking included
- Contents are negotiable conference tables, chairs, desks, cubicles, TV's and more
- Ideal space for creative, tech, legal... or any office user looking for a unique environment

#### Be a part of the Ohio Street renaissance!









Paula Blanchard
Real Estate Salesperson

<sup>1</sup> 716.880.4815

□ PaulaBlanchard@HannaCRE.com

Joseph Deck, SIOR
Assocaite Real Estate Broker

<sup>a</sup> 716.830.3325

#### **FOR LEASE:**

Waterfront Offices at 301 Ohio Street

## **LOCATION AERIAL**



## **DEMOGRAPHICS**

| ESTIMATED           | 2 MILE   | 5 MILE   | 10 MILE  |
|---------------------|----------|----------|----------|
| POPULATION          | 27,819   | 217,873  | 605,414  |
| MEDIAN HH<br>INCOME | \$31,266 | \$39,852 | \$52,951 |
|                     |          |          |          |
|                     |          |          |          |

| 3 MILE SUMMARY: |                                     |  |
|-----------------|-------------------------------------|--|
| ŤŤ              | 74,583<br>TOTAL POPLUATION          |  |
| \$              | \$33,545<br>MEDIAN HOUSEHOLD INCOME |  |
| iii             | 99,022<br>TOTAL EMPLOYEES           |  |



COMMERCIAL REAL ESTATE

344 Delaware Ave • Suite 200 • Buffalo • NY • 14202

The information submitted herein is not guarantee