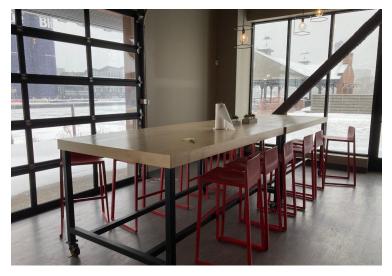

## **ADDITIONAL PHOTOS**

## **PROPERTY HIGHLIGHTS**

- 8,384 sq ft new build-out, contemporary loft finishes throughout
- On Buffalo River, directly across from RiverWorks
- First floor, unobstructed views with patio, roll-up doors, dock and kayak launch!
- 22 private glass fronted offices
- Large open floor plan for cubicles, flexible workspaces, and team areas
- Three conference rooms, kitchenette, and photo studio area
- · On site parking included
- Contents are negotiable conference tables, chairs, desks, cubicles, TV's and more
- Ideal space for creative, tech, legal... or any office user looking for a unique environment