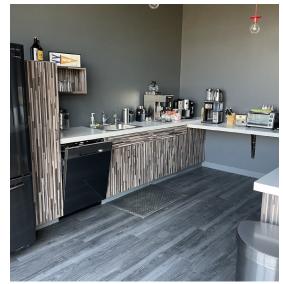

## **ADDITIONAL PHOTOS**

## **PROPERTY HIGHLIGHTS**

- 8,384 sq ft new build-out, contemporary loft finishes throughout
- On Buffalo River, directly across from RiverWorks
- First floor, unobstructed views with patio, roll-up doors, dock and kayak launch!
- 22 private glass fronted offices
- Large open floor plan for cubicles, flexible workspaces, and team areas
- Three conference rooms, kitchenette, and photo studio area
- · On site parking included
- Contents are negotiable conference tables, chairs, desks, cubicles, TV's and more
- Ideal space for creative, tech, legal... or any office user looking for a unique environment