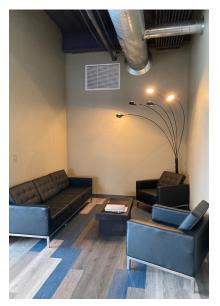

## **ADDITIONAL PHOTOS**

## **PROPERTY HIGHLIGHTS**

- 8,384 sq ft new build-out, contemporary loft finishes throughout
- On Buffalo River, directly across from RiverWorks
- First floor, unobstructed views with patio, roll-up doors, dock and kayak launch!
- 22 private glass fronted offices
- Large open floor plan for cubicles, flexible workspaces, and team areas
- Three conference rooms, kitchenette, and photo studio area
- · On site parking included
- Contents are negotiable conference tables, chairs, desks, cubicles, TV's and more
- Ideal space for creative, tech, legal... or any office user looking for a unique environment