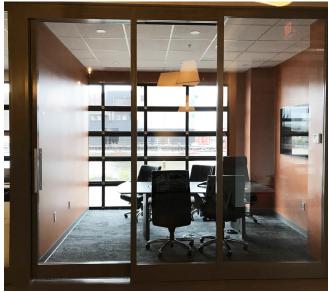

## **ADDITIONAL PHOTOS**

## **PROPERTY HIGHLIGHTS**

- 8,384 sq ft new build-out, contemporary loft finishes throughout
- On Buffalo River, directly across from RiverWorks
- First floor, unobstructed views with patio, roll-up doors, dock and kayak launch!
- 22 private glass fronted offices
- Large open floor plan for cubicles, flexible workspaces, and team areas
- Three conference rooms, kitchenette, and photo studio area
- · On site parking included
- Contents are negotiable conference tables, chairs, desks, cubicles, TV's and more
- Ideal space for creative, tech, legal... or any office user looking for a unique environment