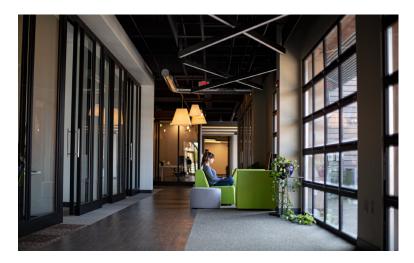

## **ADDITIONAL PHOTOS**

## **PROPERTY HIGHLIGHTS**

- 8,384 sq ft new build-out, contemporary loft finishes throughout
- On Buffalo River, directly across from RiverWorks
- First floor, unobstructed views with patio, roll-up doors, dock and kayak launch!
- 22 private glass fronted offices
- Large open floor plan for cubicles, flexible workspaces, and team areas
- Three conference rooms, kitchenette, and photo studio area
- · On site parking included
- Contents are negotiable conference tables, chairs, desks, cubicles, TV's and more
- Ideal space for creative, tech, legal... or any office user looking for a unique environment