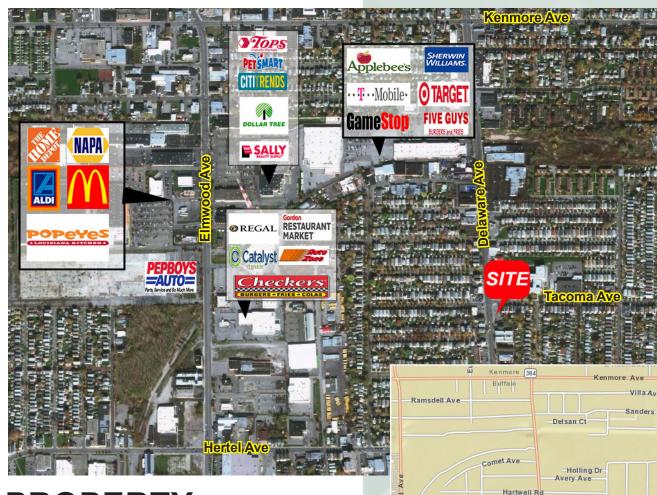

## <u>PROPERTY</u> HIGHLIGHTS

- Owner will build-to-suit for a long-term lease and high credit tenant
- Land lease option is a net lease
- .33 acres
- 150 feet of frontage
- Corner location
- At southeast corner of Delaware Ave & Tacoma
- Total daily traffic count: 18,397 on Delaware Ave