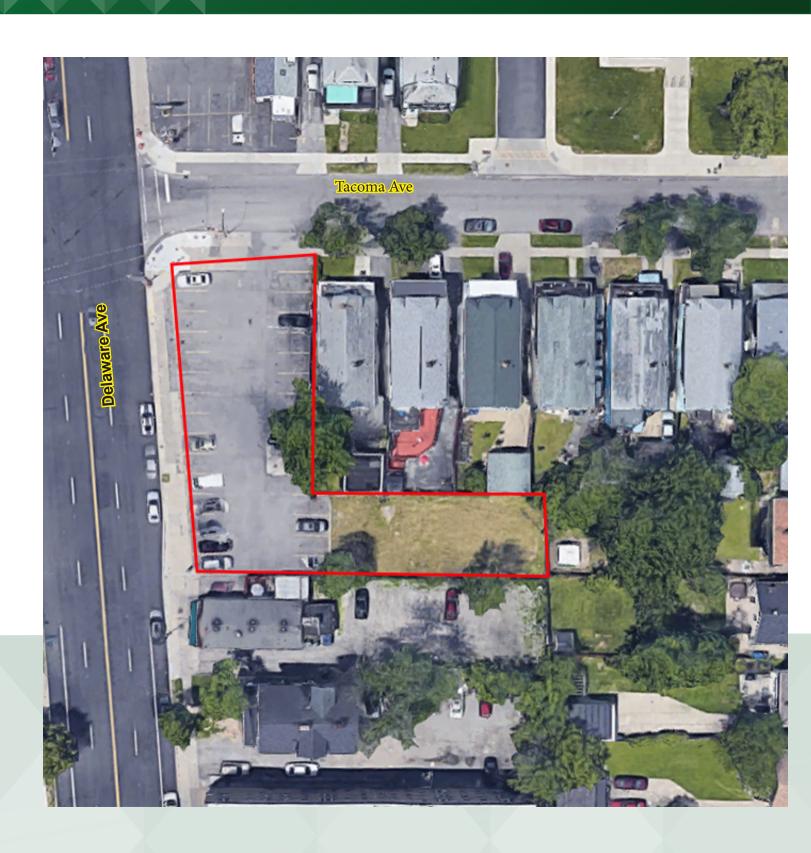

## <u>PROPERTY</u> HIGHLIGHTS

- Owner will build-to-suit for a long-term lease and high credit tenant
- Land lease option is a net lease
- .33 acres
- 150 feet of frontage
- Corner location
- At southeast corner of Delaware Ave & Tacoma
- Total daily traffic count: 18,397 on Delaware Ave