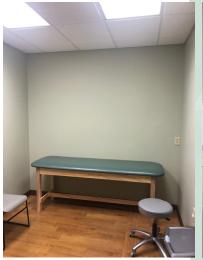

### PROPERTY HIGHLIGHTS

- Orchard Park Class A Medical Office space for sublease
- 2,349 Sq. Ft; Sublease through 2027
- Located in the very popular Parkland Office Park
- · Park like setting
- Excellent Demographics
- Six exam rooms
- Separate 400 sq. ft. space with dedicated entrance