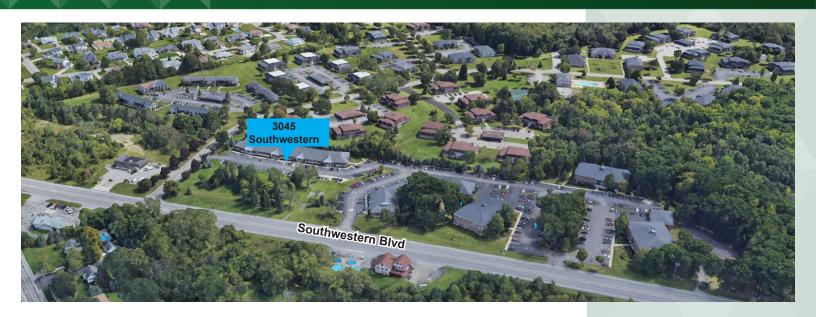

### PROPERTY HIGHLIGHTS

- Orchard Park Class A Medical Office space for sublease
- 2,349 Sq. Ft; Sublease through 2027
- Located in the very popular Parkland Office Park
- · Park like setting
- Excellent Demographics
- Six exam rooms
- Separate 400 sq. ft. space with dedicated entrance