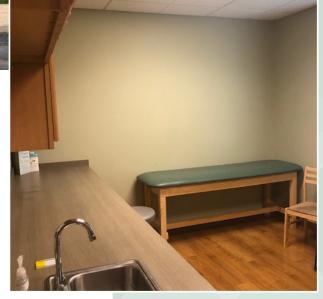

### PROPERTY HIGHLIGHTS

- Orchard Park Class A Medical Office space for sublease
- 2,349 Sq. Ft; Sublease through 2027
- Located in the very popular Parkland Office Park
- · Park like setting
- Excellent Demographics
- Six exam rooms
- Separate 400 sq. ft. space with dedicated entrance