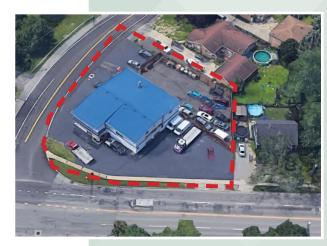

#### PROPERTY HIGHLIGHTS

- Fully equipped and turnkey Auto Collision Repair Facility
- · All NYS licenses in place
- · Located at signalized corner
- Short distance from NYS Thruway access
- Six overhead doors: (3) 8 ft., (2) 10 ft., and (1) 14 ft.
- .40 acre irregular lot, 178' frontage on William St. and 147' frontage on Cayuga Creek Rd.
- · 400 amp electrical service
- 4,160 sq. ft. first floor auto service space
- 3,510 sq. ft. second floor office/storage
- · Additional lot available