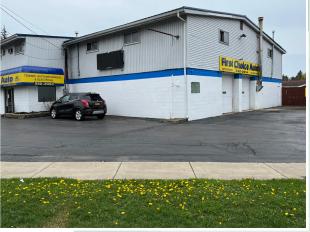

### **Auto Collision Repair Facility**

840 Cayuga Creek Road, Cheektowaga, NY 14227

#### PROPERTY HIGHLIGHTS

- Fully equipped and turnkey Auto Collision Repair Facility
- · All NYS licenses in place
- · Located at signalized corner
- Short distance from NYS Thruway access
- Six overhead doors: (3) 8 ft., (2) 10 ft., and (1) 14 ft.
- .40 acre irregular lot, 178' frontage on William St. and 147' frontage on Cayuga Creek Rd.
- · 400 amp electrical service
- 4,160 sq. ft. first floor auto service space
- 3,510 sq. ft. second floor office/storage
- · Additional lot available