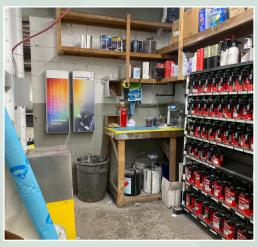

#### PROPERTY HIGHLIGHTS

- Fully equipped and turnkey Auto Collision Repair Facility
- · All NYS licenses in place
- · Located at signalized corner
- Short distance from NYS Thruway access
- Six overhead doors: (3) 8 ft., (2) 10 ft., and (1) 14 ft.
- .40 acre irregular lot, 178' frontage on William St. and 147' frontage on Cayuga Creek Rd.
- · 400 amp electrical service
- 4,160 sq. ft. first floor auto service space
- 3,510 sq. ft. second floor office/storage
- · Additional lot available