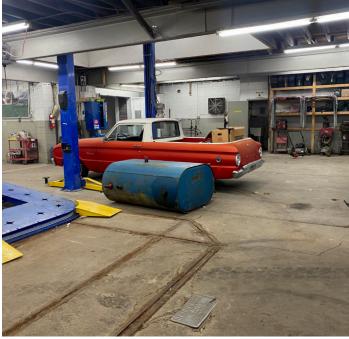

#### PROPERTY HIGHLIGHTS

- Fully equipped and turnkey Auto Collision Repair Facility
- · All NYS licenses in place
- · Located at signalized corner
- Short distance from NYS Thruway access
- Six overhead doors: (3) 8 ft., (2) 10 ft., and (1) 14 ft.
- .40 acre irregular lot, 178' frontage on William St. and 147' frontage on Cayuga Creek Rd.
- · 400 amp electrical service
- 4,160 sq. ft. first floor auto service space
- 3,510 sq. ft. second floor office/storage
- · Additional lot available