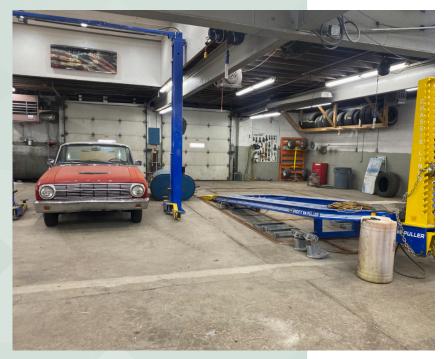

#### PROPERTY HIGHLIGHTS

- Fully equipped and turnkey Auto Collision Repair Facility
- · All NYS licenses in place
- · Located at signalized corner
- Short distance from NYS Thruway access
- Six overhead doors: (3) 8 ft., (2) 10 ft., and (1) 14 ft.
- .40 acre irregular lot, 178' frontage on William St. and 147' frontage on Cayuga Creek Rd.
- · 400 amp electrical service
- 4,160 sq. ft. first floor auto service space
- 3,510 sq. ft. second floor office/storage
- · Additional lot available