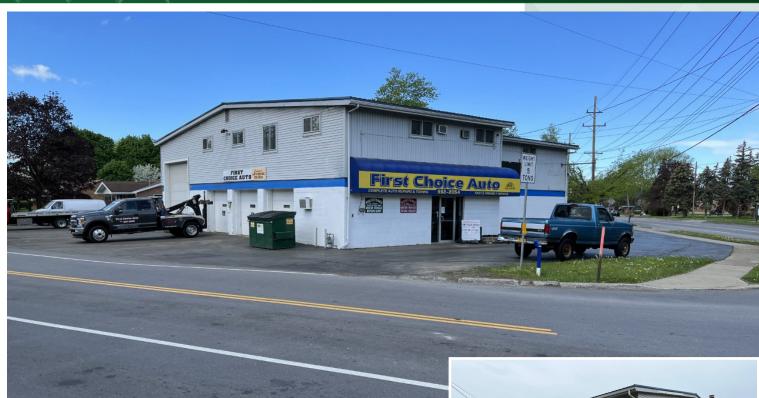

### **Auto Collision Repair Facility**

840 Cayuga Creek Road, Cheektowaga, NY 14227

#### PROPERTY HIGHLIGHTS

- Fully equipped and turnkey Auto Collision Repair Facility
- · All NYS licenses in place
- · Located at signalized corner
- Short distance from NYS Thruway access
- Six overhead doors: (3) 8 ft., (2) 10 ft., and (1) 14 ft.
- .40 acre irregular lot, 178' frontage on William St. and 147' frontage on Cayuga Creek Rd.
- · 400 amp electrical service
- 4,160 sq. ft. first floor auto service space
- 3,510 sq. ft. second floor office/storage
- · Additional lot available