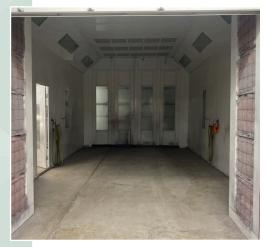

#### PROPERTY HIGHLIGHTS

- Fully equipped and turnkey Auto Collision Repair Facility
- · All NYS licenses in place
- · Located at signalized corner
- Short distance from NYS Thruway access
- Six overhead doors: (3) 8 ft., (2) 10 ft., and (1) 14 ft.
- .40 acre irregular lot, 178' frontage on William St. and 147' frontage on Cayuga Creek Rd.
- · 400 amp electrical service
- 4,160 sq. ft. first floor auto service space
- 3,510 sq. ft. second floor office/storage
- · Additional lot available