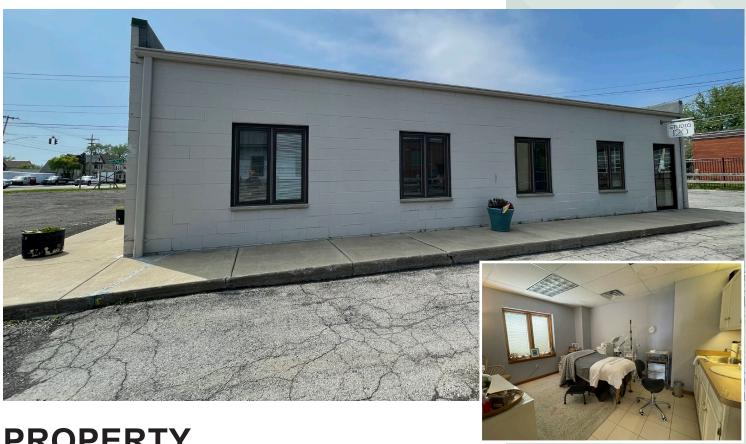

## 1,800 Sq. Ft. Space Available

3720 South Park Ave, Blasdell, NY 14219

## PROPERTY HIGHLIGHTS

- 1,800 sq. ft. open office with perimeter offices
- Centrally located to Buffalo, Hamburg, Orchard Park
- ADA Compliant
- Options for Signage
- On bus route and bike route
- 25+ car parks