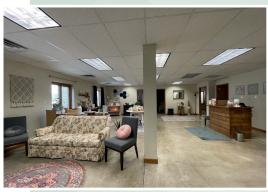

## PROPERTY HIGHLIGHTS

- 1,800 sq. ft. open office with perimeter offices
- Centrally located to Buffalo, Hamburg, Orchard Park
- ADA Compliant
- Options for Signage
- On bus route and bike route
- 25+ car parks