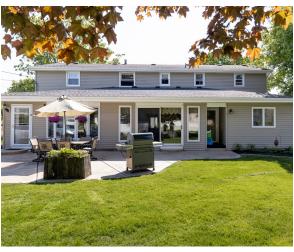

### **PROPERTY HIGHLIGHT**S

- 1.5 acres site zoned industrial
- Directly off the Route 219 Expressway
- 2,500 sq. ft. two family home currently on site as well as two additional commercial units
- Commercial units include 2,200 sq. ft. workshop with one overhead door and a 1,300 sq. ft. shop/storage building with one overhead door
- Redevelopment for office/warehouse