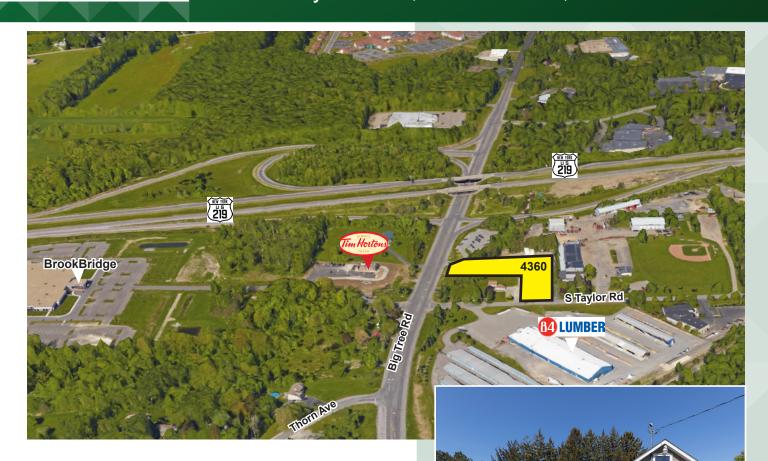

# **Redevelopment Opportunity**

4360 S Taylor Road, Orchard Park, NY 14127

### **PROPERTY HIGHLIGHT**S

- 1.5 acres site zoned industrial
- Directly off the Route 219 Expressway
- 2,500 sq. ft. two family home currently on site as well as two additional commercial units
- Commercial units include 2,200 sq. ft. workshop with one overhead door and a 1,300 sq. ft. shop/storage building with one overhead door
- Redevelopment for office/warehouse

#### **Redevelopment Opportunity** 4360 S Taylor Road, Orchard Park, NY 14127

**POPULATION** 98,904

**DAYTIME EMPLOYEES** 47,591

**HOUSEHOLDS** 41,509

**AVERAGE HH INCOME** \$92,460

Joseph Deck, SIOR Associate Real Estate Broker