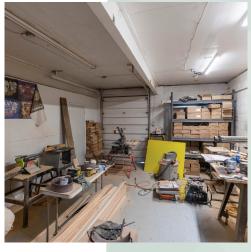

### **PROPERTY HIGHLIGHT**S

- 1.5 acres site zoned industrial
- Directly off the Route 219 Expressway
- 2,500 sq. ft. two family home currently on site as well as two additional commercial units
- Commercial units include 2,200 sq. ft. workshop with one overhead door and a 1,300 sq. ft. shop/storage building with one overhead door
- Redevelopment for office/warehouse