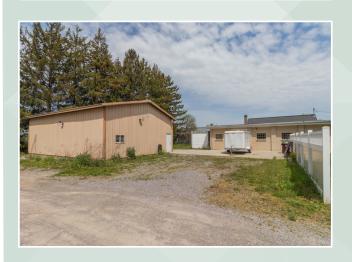

### **PROPERTY HIGHLIGHT**S

- 1.5 acres site zoned industrial
- Directly off the Route 219 Expressway
- 2,500 sq. ft. two family home currently on site as well as two additional commercial units
- Commercial units include 2,200 sq. ft. workshop with one overhead door and a 1,300 sq. ft. shop/storage building with one overhead door
- Redevelopment for office/warehouse