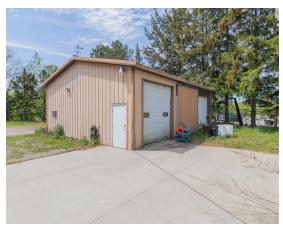

### **PROPERTY HIGHLIGHT**S

- 1.5 acres site zoned industrial
- Directly off the Route 219 Expressway
- 2,500 sq. ft. two family home currently on site as well as two additional commercial units
- Commercial units include 2,200 sq. ft. workshop with one overhead door and a 1,300 sq. ft. shop/storage building with one overhead door
- Redevelopment for office/warehouse