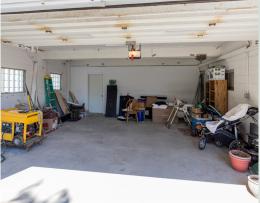

### **PROPERTY HIGHLIGHT**S

- 1.5 acres site zoned industrial
- Directly off the Route 219 Expressway
- 2,500 sq. ft. two family home currently on site as well as two additional commercial units
- Commercial units include 2,200 sq. ft. workshop with one overhead door and a 1,300 sq. ft. shop/storage building with one overhead door
- Redevelopment for office/warehouse