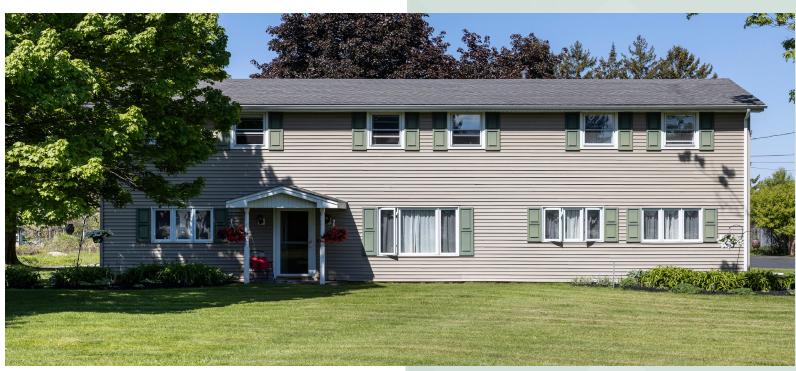

### **PROPERTY HIGHLIGHT**S

- 1.5 acres site zoned industrial
- Directly off the Route 219 Expressway
- 2,500 sq. ft. two family home currently on site as well as two additional commercial units
- Commercial units include 2,200 sq. ft. workshop with one overhead door and a 1,300 sq. ft. shop/storage building with one overhead door
- Redevelopment for office/warehouse