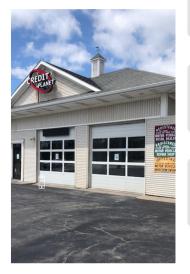

### Retail/Auto or Development Site

3480 Clinton St, West Sencea, NY 14224 (Front Building 2028 Union Rd)

#### **PROPERTY HIGHLIGHTS**

- · Almost half acre parcel for sale with two buildings on it (each approx. 2000SF)
- Can be used with existing buildings for retail, office and other commercial (both currently auto use)
- · Possible development site on signalized corner with over 40,000 vehicles passing per day
- Buildings are well maintained and in good condition
- 165 ft + of frontage on Clinton St
- 104 ft + of frontage on Union Rd

## Retail/Auto or Development Site

3480 Clinton St, West Sencea, NY 14224 (Front Building 2028 Union Rd)

POPULATION 201,234

HOUSEHOLDS 87,494

MEDIAN HH INCOME \$54,995

AVERAGE HH INCOME \$69,062

344 Delaware Ave, Suite 200, Buffalo, NY 14202