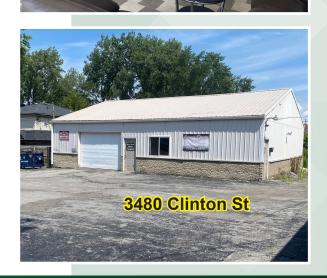

### Retail/Auto or Development Site

3480 Clinton St, West Sencea, NY 14224 (Front Building 2028 Union Rd)

#### **PROPERTY HIGHLIGHTS**

- · Almost half acre parcel for sale with two buildings on it (each approx. 2000SF)
- Can be used with existing buildings for retail, office and other commercial (both currently auto use)
- · Possible development site on signalized corner with over 40,000 vehicles passing per day
- Buildings are well maintained and in good condition
- 165 ft + of frontage on Clinton St
- 104 ft + of frontage on Union Rd