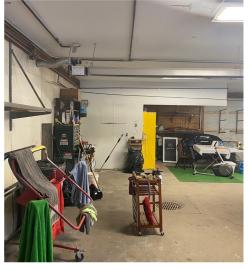

#### **PROPERTY HIGHLIGHTS**

- · Almost half acre parcel for sale with two buildings on it (each approx. 2000SF)
- Can be used with existing buildings for retail, office and other commercial (both currently auto use)
- · Possible development site on signalized corner with over 40,000 vehicles passing per day
- Buildings are well maintained and in good condition
- 165 ft + of frontage on Clinton St
- 104 ft + of frontage on Union Rd