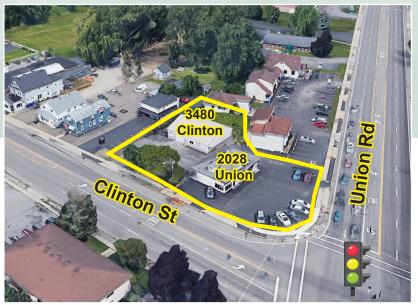

### Retail/Auto or Development Site

3480 Clinton St, West Sencea, NY 14224 (Front Building 2028 Union Rd)

#### **PROPERTY HIGHLIGHTS**

- · Almost half acre parcel for sale with two buildings on it (each approx. 2000SF)
- Can be used with existing buildings for retail, office and other commercial (both currently auto use)
- · Possible development site on signalized corner with over 40,000 vehicles passing per day
- Buildings are well maintained and in good condition
- 165 ft + of frontage on Clinton St
- 104 ft + of frontage on Union Rd