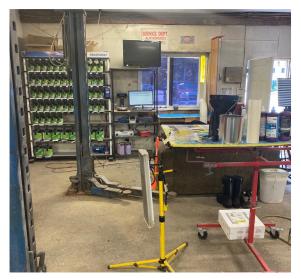

#### **PROPERTY HIGHLIGHTS**

- · Almost half acre parcel for sale with two buildings on it (each approx. 2000SF)
- Can be used with existing buildings for retail, office and other commercial (both currently auto use)
- · Possible development site on signalized corner with over 40,000 vehicles passing per day
- Buildings are well maintained and in good condition
- 165 ft + of frontage on Clinton St
- 104 ft + of frontage on Union Rd