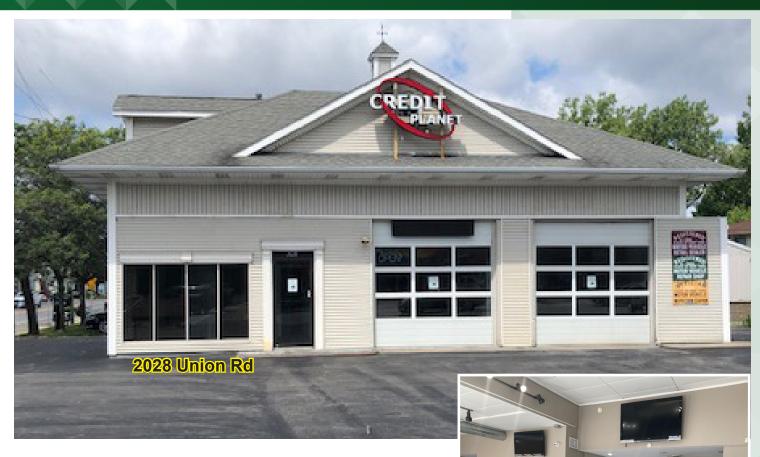

### Retail/Auto or Development Site

3480 Clinton St, West Sencea, NY 14224 (Front Building 2028 Union Rd)

#### **PROPERTY HIGHLIGHTS**

- · Almost half acre parcel for sale with two buildings on it (each approx. 2000SF)
- Can be used with existing buildings for retail, office and other commercial (both currently auto use)
- · Possible development site on signalized corner with over 40,000 vehicles passing per day
- Buildings are well maintained and in good condition
- 165 ft + of frontage on Clinton St
- 104 ft + of frontage on Union Rd