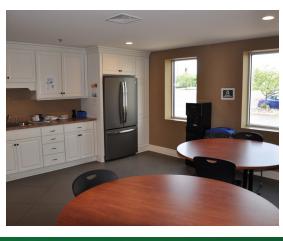

## PROPERTY HIGHLIGHTS

- 10,500 Sq. Ft. available for lease
- Well appointed private office and cube space
- Large conference room and training center
- Newly built out space
- Kitchen/break room area, private bathrooms
- Abundant parking
- High traffic location on 7 Corners intersection
- \$14 per SF/Yr., Full Gross