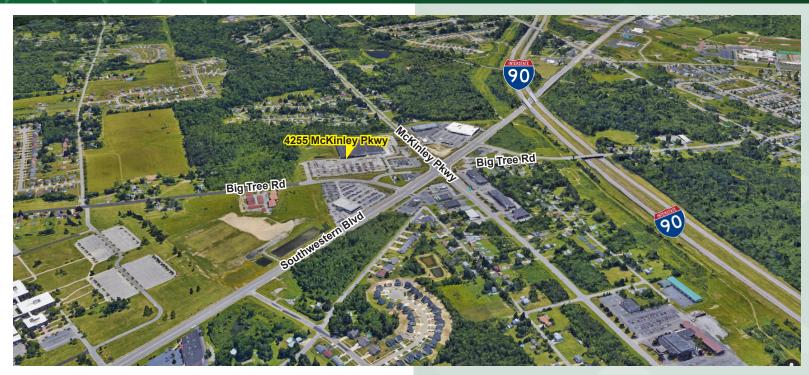

## **10,500 Sq. Ft. Office Space**4255 McKinley Parkway, Hamburg, NY 14075

## PROPERTY HIGHLIGHTS

- 10,500 Sq. Ft. available for lease
- Well appointed private office and cube space
- Large conference room and training center
- Newly built out space
- Kitchen/break room area, private bathrooms
- Abundant parking
- High traffic location on 7 Corners intersection
- \$14 per SF/Yr., Full Gross