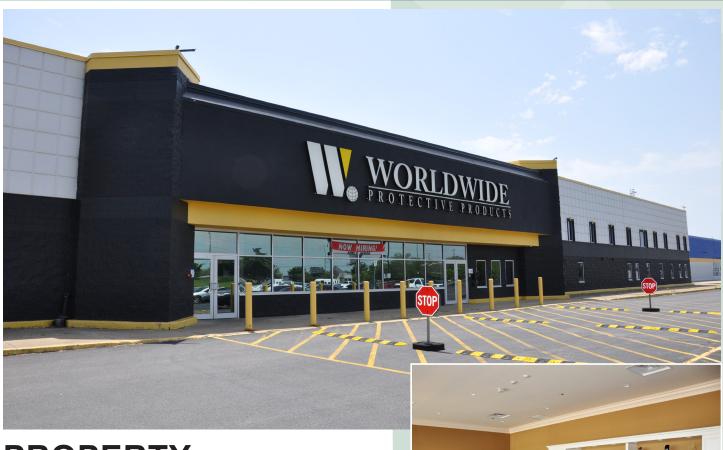

## **10,500 Sq. Ft. Office Space**4255 McKinley Parkway, Hamburg, NY 14075

## PROPERTY HIGHLIGHTS

- 10,500 Sq. Ft. available for lease
- Well appointed private office and cube space
- Large conference room and training center
- Newly built out space
- Kitchen/break room area, private bathrooms
- Abundant parking
- High traffic location on 7 Corners intersection
- \$14 per SF/Yr., Full Gross