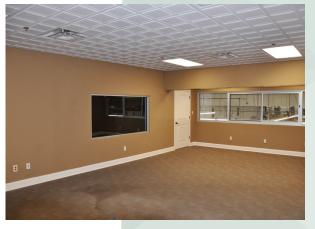

## PROPERTY HIGHLIGHTS

- 10,500 Sq. Ft. available for lease
- Well appointed private office and cube space
- Large conference room and training center
- Newly built out space
- Kitchen/break room area, private bathrooms
- Abundant parking
- High traffic location on 7 Corners intersection
- \$14 per SF/Yr., Full Gross