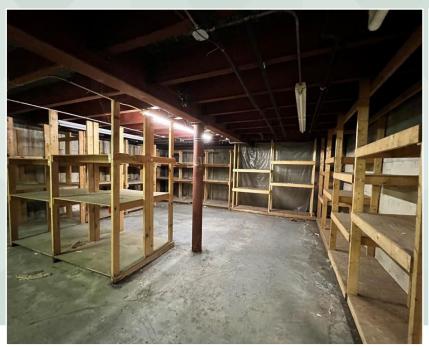

# PROPERTY HIGHLIGHTS

- 2,400 sq. ft. commercial building with full basement for storage
- Double lot located on the corner of William St and Harlem Rd.
- · Roll up door at rear of building
- Large parking area with 25+ spaces
- · Reception area, supply room and two bathrooms
- · Detached garage behind main building
- Property being sold "As Is"