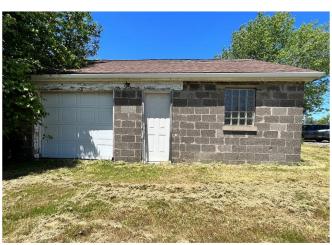

# PROPERTY HIGHLIGHTS

- 2,400 sq. ft. commercial building with full basement for storage
- Double lot located on the corner of William St and Harlem Rd.
- · Roll up door at rear of building
- Large parking area with 25+ spaces
- · Reception area, supply room and two bathrooms
- · Detached garage behind main building
- Property being sold "As Is"