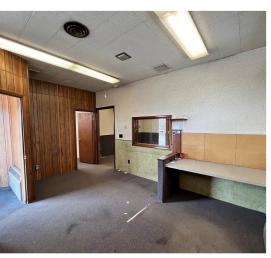

# PROPERTY HIGHLIGHTS

- 2,400 sq. ft. commercial building with full basement for storage
- Double lot located on the corner of William St and Harlem Rd.
- · Roll up door at rear of building
- Large parking area with 25+ spaces
- · Reception area, supply room and two bathrooms
- · Detached garage behind main building
- Property being sold "As Is"