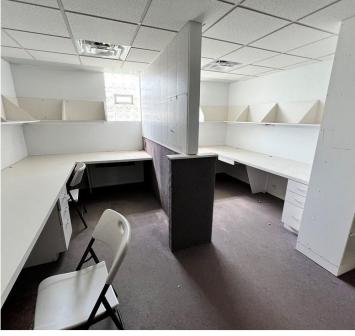

# PROPERTY HIGHLIGHTS

- 2,400 sq. ft. commercial building with full basement for storage
- Double lot located on the corner of William St and Harlem Rd.
- · Roll up door at rear of building
- Large parking area with 25+ spaces
- · Reception area, supply room and two bathrooms
- · Detached garage behind main building
- Property being sold "As Is"