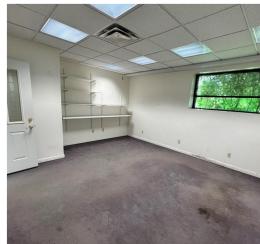

# PROPERTY HIGHLIGHTS

- 2,400 sq. ft. commercial building with full basement for storage
- Double lot located on the corner of William St and Harlem Rd.
- · Roll up door at rear of building
- Large parking area with 25+ spaces
- · Reception area, supply room and two bathrooms
- · Detached garage behind main building
- Property being sold "As Is"