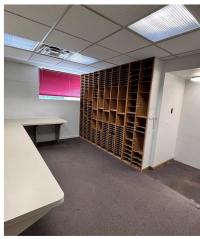

# PROPERTY HIGHLIGHTS

- 2,400 sq. ft. commercial building with full basement for storage
- Double lot located on the corner of William St and Harlem Rd.
- · Roll up door at rear of building
- Large parking area with 25+ spaces
- · Reception area, supply room and two bathrooms
- · Detached garage behind main building
- Property being sold "As Is"