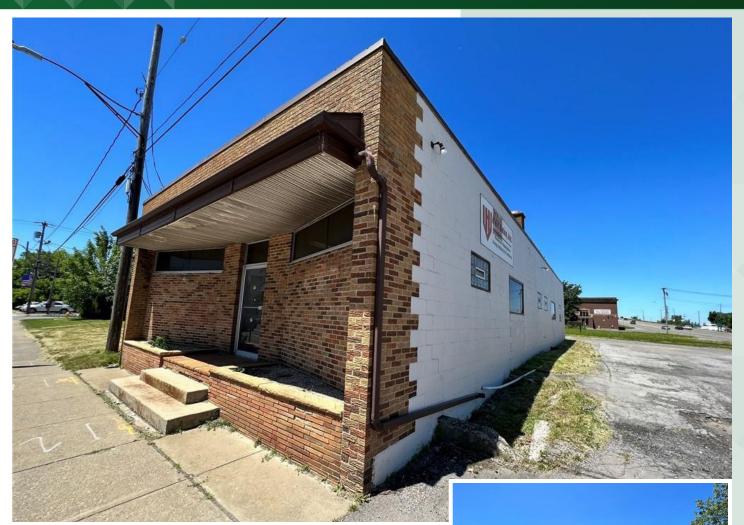

# PROPERTY HIGHLIGHTS

- 2,400 sq. ft. commercial building with full basement for storage
- Double lot located on the corner of William St and Harlem Rd.
- · Roll up door at rear of building
- Large parking area with 25+ spaces
- · Reception area, supply room and two bathrooms
- · Detached garage behind main building
- Property being sold "As Is"