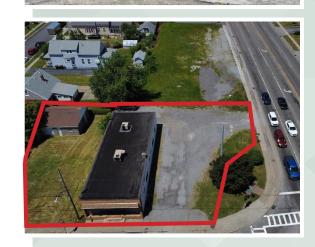

# PROPERTY HIGHLIGHTS

- 2,400 sq. ft. commercial building with full basement for storage
- Double lot located on the corner of William St and Harlem Rd.
- · Roll up door at rear of building
- Large parking area with 25+ spaces
- · Reception area, supply room and two bathrooms
- · Detached garage behind main building
- Property being sold "As Is"